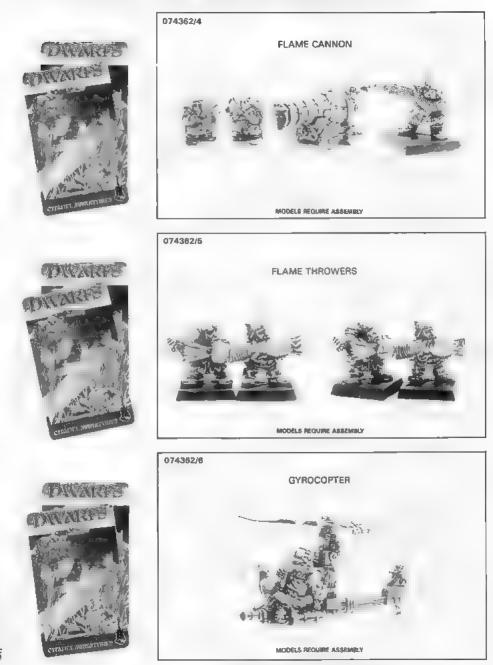

### 074362 **DWARF WAR MACHINES**

EACH TRADE SLEEVE CONTAINS 2 EACH OF 6 DIFFERENT BLISTERS

Copyright @ 1989 Games Workshop Ltd. All rights reserved.

TATING

# DWARF WAR MACHINES

EACH TRADE SLEEVE CONTAINS 2 EACH OF 6 DIFFERENT BLISTERS

100